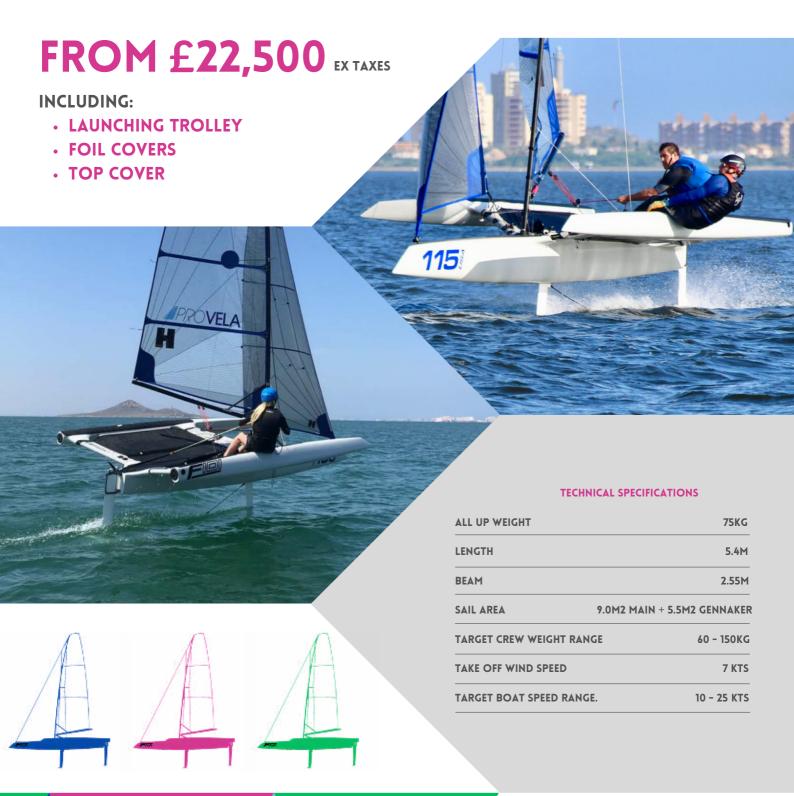

## ANY SPEC ANY COLOUR

A LONG CENTRAL HULL PLACES THE RUDDER AND THE MAIN FOIL FURTHER APART, REMOVING SOME OF THE LIMITATIONS AND BAD HABITS THAT OTHER FOILING BOATS SUFFER FROM.

VERY SIMPLE CARBON
CONSTRUCTION: MAIN HULL, FOILS,
FLOATS, BEAMS, 2 PIECE MAST.
FOCUSED ON MAKING IT EASY TO GO
FOILING.